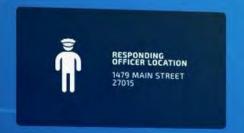

- ✓ Al Capabilities Enable Smaller Teams of Law Enforcement & Security Personnel to Cover More Ground.
- ✓ Allows you to Maximize Resources, and Work More Intelligently.

- ✓ Enables First-Responders in the Field to Transmit their Location.
- Send Panic Alerts, Text Alerts and Send/Receive Images to Communicate Directly with the Command Center.
- ✓ fūsusOPS App is Available via iOS or Android Compatible Devices.