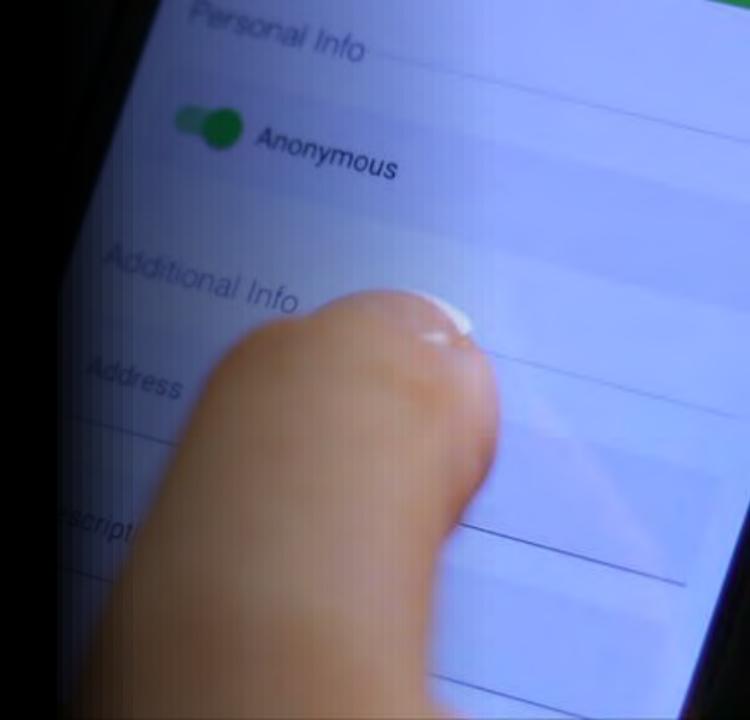

- Easy to use Public Safety Utility That
   Operates via Text Messaging.
- Members of the Public can Anonymously Submit Multi-Media Tips to the Police Department by Either Texting Information, Pictures, or Video to a Widely Publicized Number.
- ✓ Tips are Parsed Directly Into the fūsusVAULT Database for Examination.