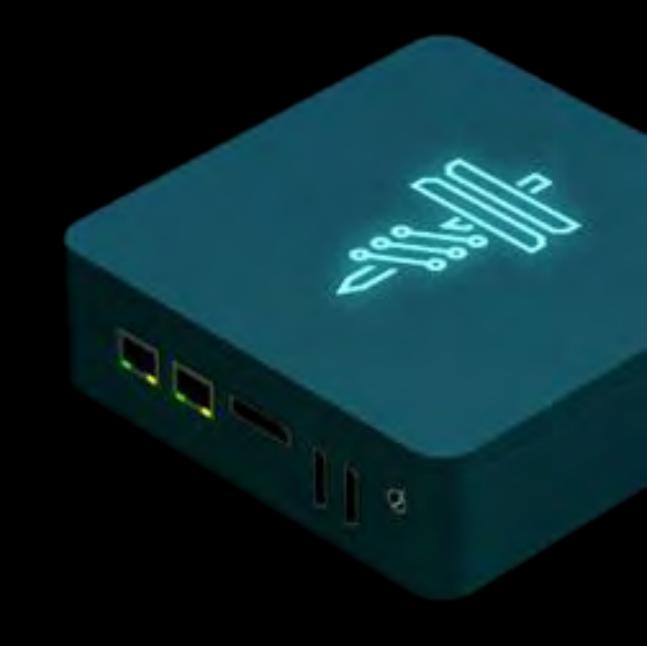

- Drop the fūsusCORE Appliance Onto any Public or Private Video Network and you Have Access to Live Streaming Video Feeds.
- The CORE Appliance is Compatible With a Wide Range of IP Security Cameras and is Controlled and Configured Remotely Using the fūsusONE Dashboard.