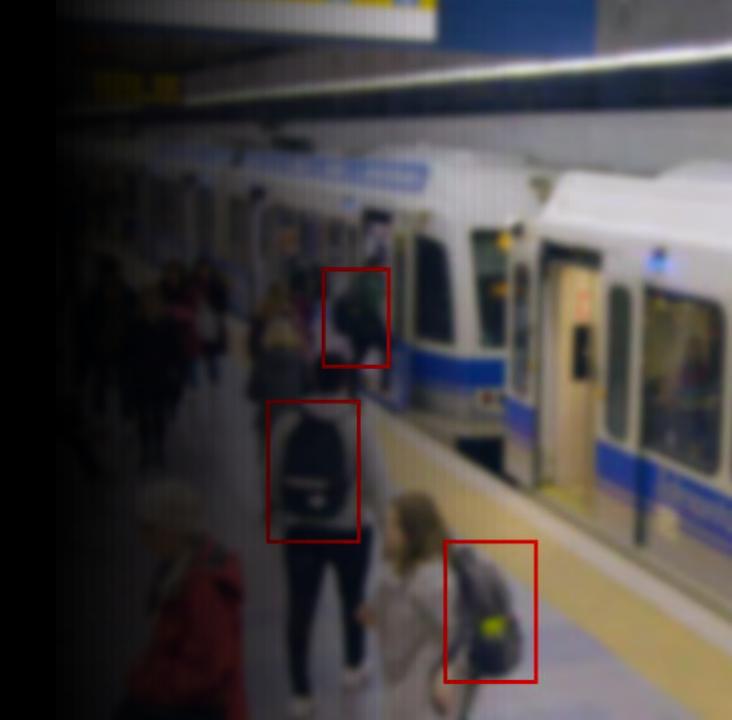

### THE FUSUS PUBLIC SAFETY ECOSYSTEM BRINGS IT ALL TOGETHER.

Al Weapons

Detection

Panic Alerts ALPR Integration