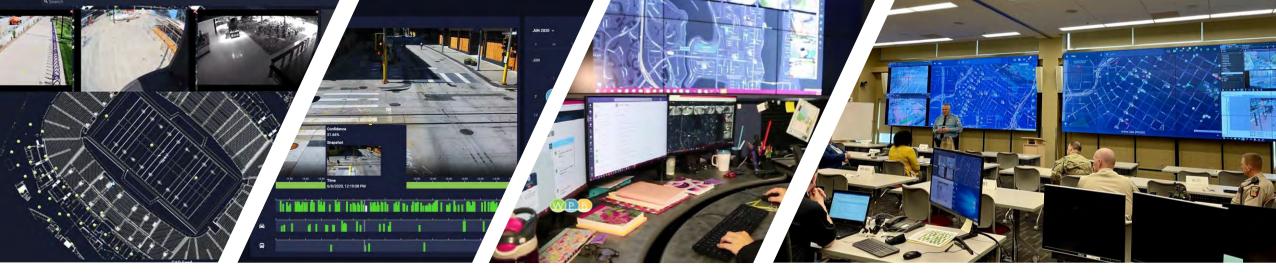

# Fusus is the most widely used & trusted Real-Time Crime Center platform in U.S. Law Enforcement

# POWER A REAL-TIME CRIME CENTER IN THE CLOUD.

- Integrate with any Data Source
- Pull in Public & Private Video Feeds
- Enable video sources with Artificial Intelligence
- Integrate Multiple ALPR Platforms
- Utilize & Unify all Existing Equipment

### THE FUSUS PUBLIC SAFETY ECOSYSTEM BRINGS IT ALL TOGETHER.

Al Weapons

Detection

Panic Alerts ALPR Integration