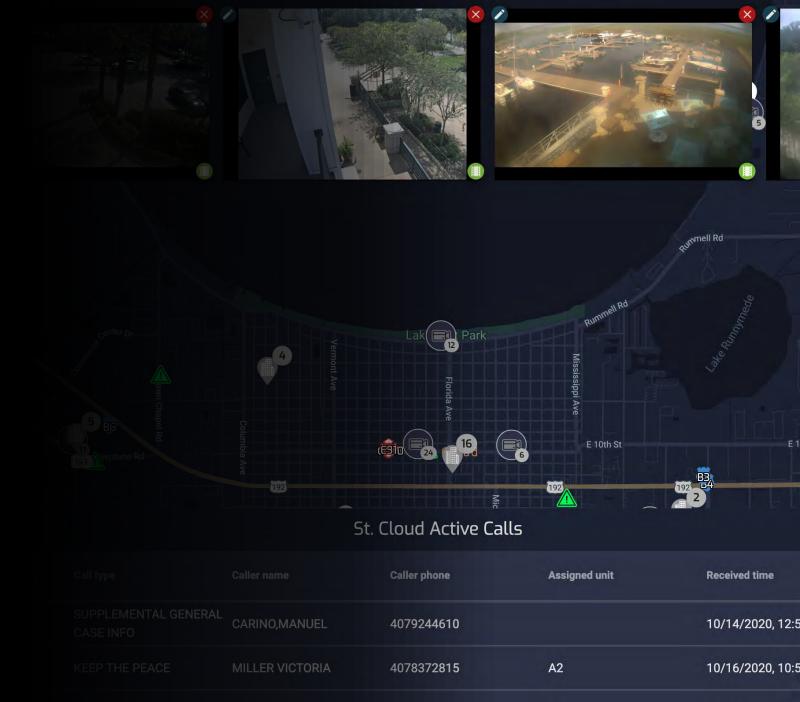

# POWER A REAL-TIME CRIME CENTER IN THE CLOUD.

- Integrate with any Data Source
- Pull in Public & Private Video Feeds
- Enable video sources with Artificial Intelligence
- Integrate Multiple ALPR Platforms
- Utilize & Unify all Existing Equipment

### THE FUSUS PUBLIC SAFETY ECOSYSTEM BRINGS IT ALL TOGETHER.

Al Weapons

Detection

Panic Alerts ALPR Integration

Camera Registry